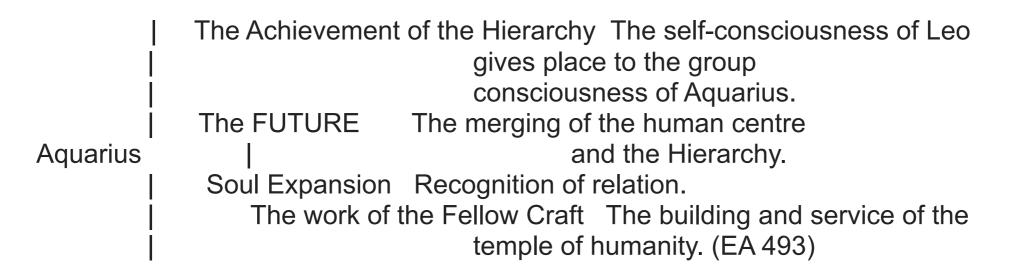

The Entered Apprentice Degree reflects Humanity. The Fellow Craft Degree reflects Hierarchy. The Master Mason Degree and a Degree beyond reflect Shamballa.

The group, therefore, which "serves as Aquarius indicates" is the Hierarchy; the group which is "speeded upon the upward Way" is the New Group of World Servers. (R&I 232) (This deals with the relationship between Pisces, Taurus and Aquarius.)