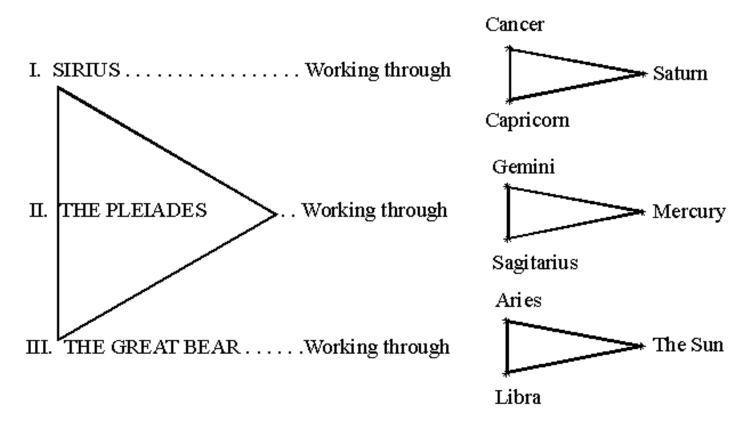

The major cosmic Triangle works primarily through six constellations at this time and—again at this time—the cosmic constellation and the two zodiacal energies focus through a particular planet, using it as a transmitting agency to the Earth. You have therefore:

These six influences aid greatly in the development of self-consciousness and later of the spiritual consciousness in the man who has succeeded in reaching the point of re-orientation upon the Great Wheel. I deal not here with the personality influences, inclinations and determinations as they appear in the chart of the ordinary man. I deal with the influences and with those determining energies which pour upon the man who is on the Path of Return to the centre of his life and, therefore, with the final three stages upon the Path of evolution. (EA p465)