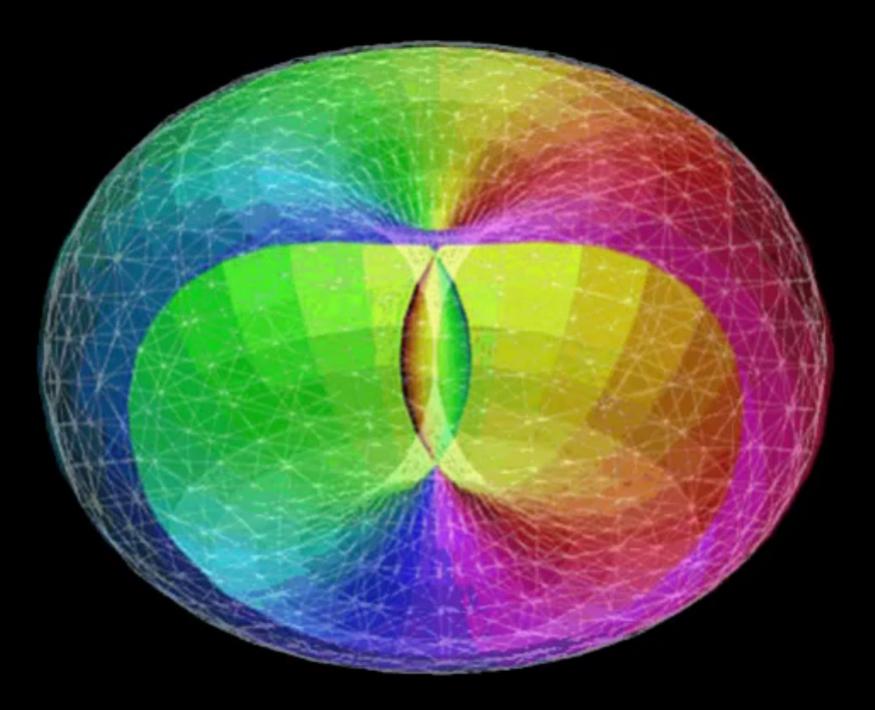

## **Electricity on the Monadic Plane**

"Electricity on the monadic plane demonstrates as the first manifestation of form, as that which causes forms to cohere. Matter (electrified by "fire by friction") and the electric fire of spirit meet and blend, and form appears. Form is the result of the desire for existence, hence the dynamic fire of Will is transmuted into the burning fire of Desire...

Here on the second plane, the sea of electrical fire, which distinguished the first plane, is transformed into the akasha, or burning etheric matter. It is the plane of the flaming Sun, just as the first plane is that of the fire mist or the nebulae....

**Certain things take place on the second plane which need realisation, even if already theoretically conceded:** 

Heat or flaming radiation is first seen. Form is taken, and the spheroidal shape of all existence originates.

The first interplay between the polar opposites is felt.

Certain vibratory factors begin to work such as attraction, repulsion, discriminative rejection, coherent assimilation, and the <u>allied manifestation of</u> <u>revolving forms</u>, orbital paths and the beginning of that curious downward pull into matter that results in evolution itself." (Truncated from TCF 312-13)