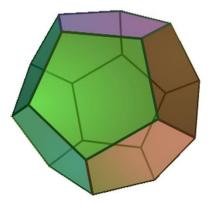

#### Variations of the Icosahedron

"The combination of two dodecahedrons is useful for promoting the rhythm of fire" Agni Yoga, 361

Two Dodecahedrons, each a mirror image of the other

Combination of two Dodecahedrons one superimposed over the other.