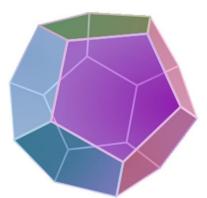

#### Variations of the Icosahedron

"The combination of two dodecahedrons is useful for promoting the rhythm of fire" Agni Yoga, 361

Two Dodecahedrons, each a mirror image of the other

Combination of two Dodecahedrons one superimposed over the other.