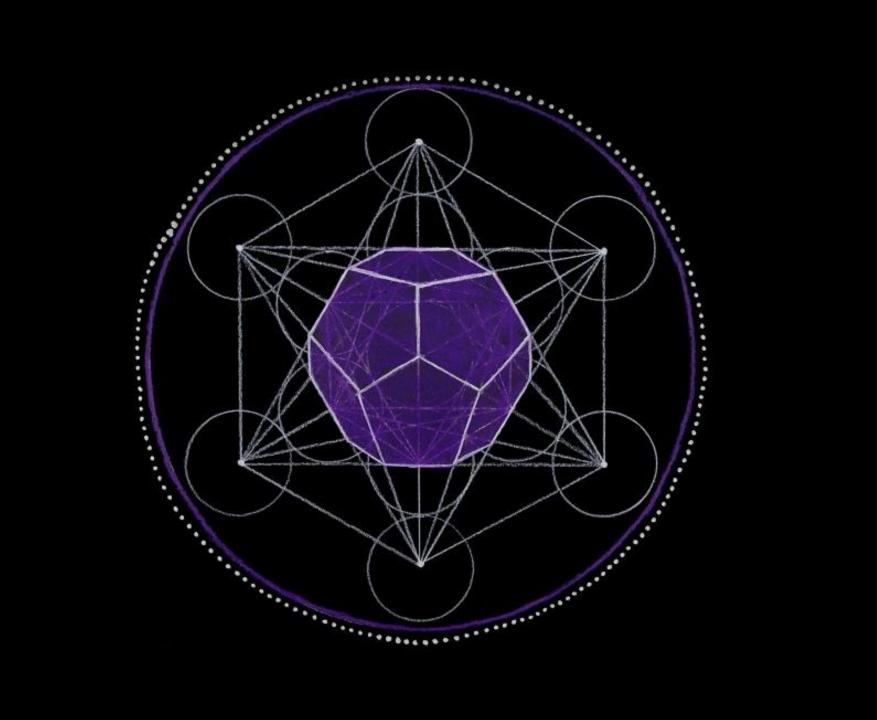

## What is sacred geometry??

All sacred geometry is based on some combinations of the platonic solids.

Even spheres and vortices as we shall demonstrate are composed of some variation of these polyhedral shapes.

## PLATONIC SOLIDS