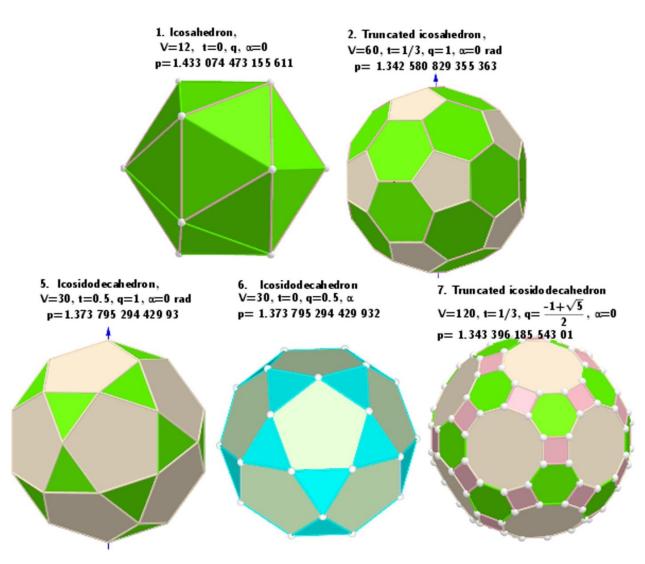

#### Variations of the Icosahedron

"The combination of two dodecahedrons is useful for promoting the rhythm of fire" Agni Yoga, 361

Two Dodecahedrons, each a mirror image of the other

Combination of two Dodecahedrons one superimposed over the other.

#### Multiple Dodecahedrons nesting within each other.

**Dodecahedron - 12 pointed Star** 