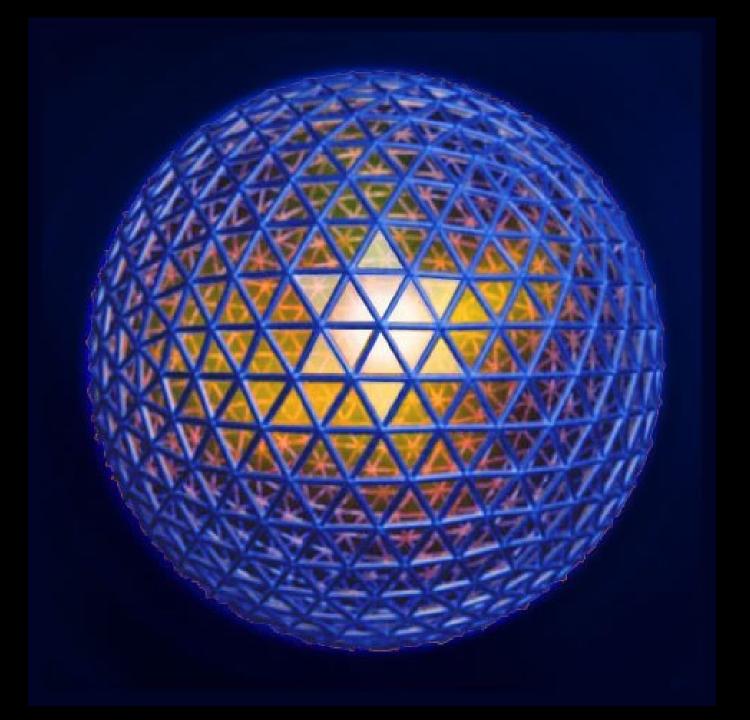

## What is sacred geometry??

All sacred geometry is based on some combinations of the platonic solids.

Even spheres and vortices as we shall demonstrate are composed of some variation of these polyhedral shapes.

## PLATONIC SOLIDS