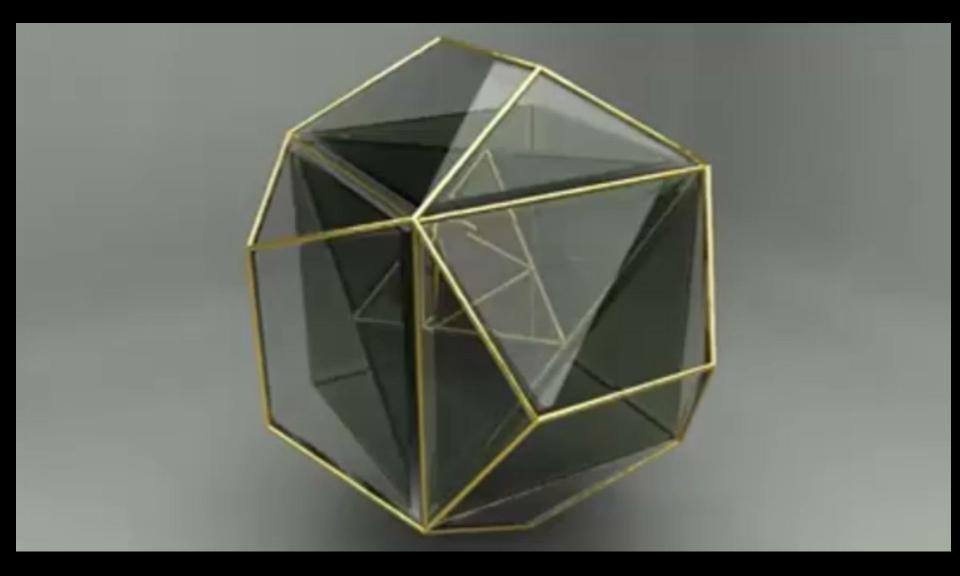

#### Variations of the Icosahedron

"The combination of two dodecahedrons is useful for promoting the rhythm of fire" Agni Yoga, 361

Two Dodecahedrons, each a mirror image of the other

Combination of two Dodecahedrons one superimposed over the other.

#### Multiple Dodecahedrons nesting within each other.

**Dodecahedron - 12 pointed Star** 