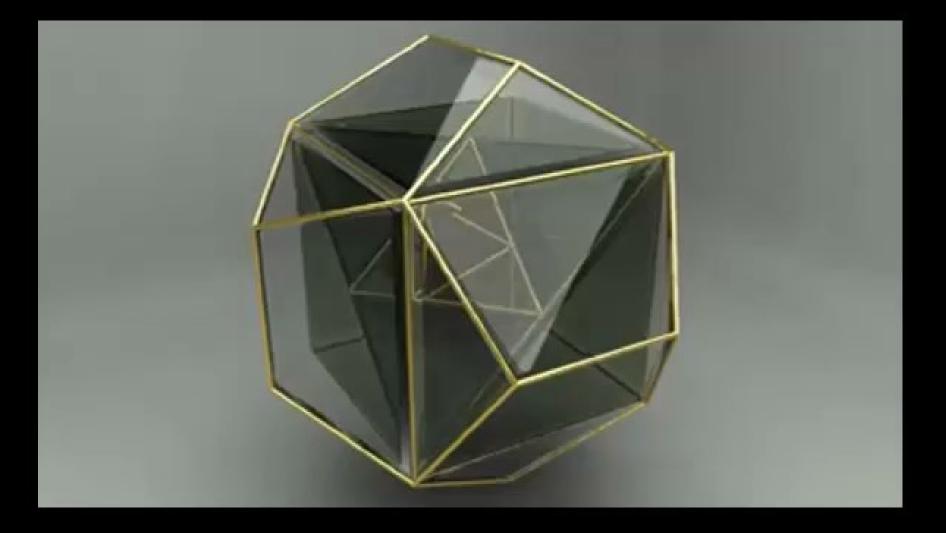

#### Variations of the Icosahedron

"The combination of two dodecahedrons is useful for promoting the rhythm of fire" Agni Yoga, 361

Two Dodecahedrons, each a mirror image of the other

Combination of two Dodecahedrons one superimposed over the other.

#### Multiple Dodecahedrons nesting within each other.

**Dodecahedron - 12 pointed Star** 