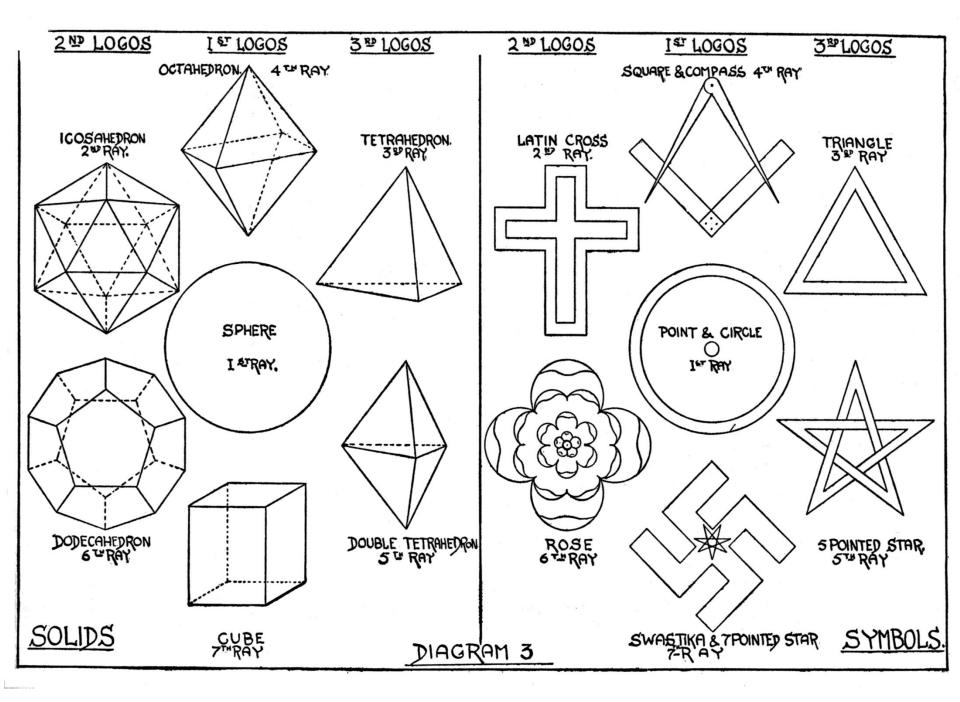

## What is sacred geometry??

All sacred geometry is based on some combinations of the platonic solids.

Even spheres and vortices as we shall demonstrate are composed of some variation of these polyhedral shapes.

## PLATONIC SOLIDS